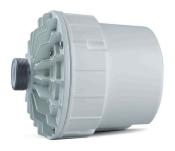

# ZH-662D/MD-AS(Driver Unit)

| Specification               | ZH-662D-AS                                                                                                                                                                                                    | ZH-662MD-AS (with transformer)                |  |
|-----------------------------|---------------------------------------------------------------------------------------------------------------------------------------------------------------------------------------------------------------|-----------------------------------------------|--|
| Rated Input                 | 60W                                                                                                                                                                                                           |                                               |  |
| Rated impedance             | 16Ω                                                                                                                                                                                                           | 100V line: 170Ω (60W), 330Ω (30W), 670Ω (15W) |  |
| Output Sound Pressure Level | 110dB (1W,1m) (When operated with JIS C 5504 standard horn)                                                                                                                                                   |                                               |  |
| Frequency Response          | 150 - 8000Hz (When operated with JIS C 5504 standard horn)                                                                                                                                                    |                                               |  |
| IP Code                     | IP 65 (When a driver is operated with a horn)                                                                                                                                                                 |                                               |  |
| Horn Coupling               | 1 - 3/8" -18 threads (inch screw)                                                                                                                                                                             |                                               |  |
| Polarity                    | Hot: Black ; Com: White                                                                                                                                                                                       |                                               |  |
| Operating Temperature       | -20°C to +55°C (-4°F to +131°F) must be free from dew condensation                                                                                                                                            |                                               |  |
| Finish                      | Upper Cover: Aluminum, white, powder coating Unit case: HIPS, white Screw: Stainless Steel Speaker Cable: Polyvinyl chloride insulated cabtyre cable 6mm (0.24") in diameter, 450mm (17.72") in length, white |                                               |  |
| Dimensions                  | Ø139 X 108 (D) mm (Ø5.47" X 4.25")                                                                                                                                                                            | Ø139 X 151 (D) mm (Ø5.47" X 5.94")            |  |
| Weight                      | 2kg (4.41lb)                                                                                                                                                                                                  | 2.7kg (5.95lb)                                |  |