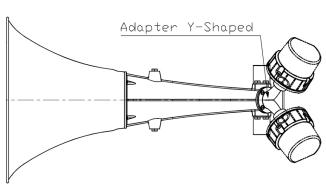

# **Z-DH502-AS**Straight Horn

## **Features**

- > Z-DH502-AS features a long horn which permits sounds to easily pass through and is ideal for providing public address information.
- > Z-DH502-AS is designed to be used in conjunction with 2 driver units.
- > Z-DH502-AS has an internal bird protector net to prevent insects and birds from getting into the unit

### Z-DH502-AS

| Specification               | Z-DH502-AS                                                                                                       |  |
|-----------------------------|------------------------------------------------------------------------------------------------------------------|--|
| Applicable Drivers          | ZH-662D (MD)                                                                                                     |  |
| Sound Pressure Level        | 110 dB (1 W, 1 m) (when operated with drivers)                                                                   |  |
| Frequency Response          | 200 Hz – 8 kHz (when the ZH-662D (MD) unit is used)                                                              |  |
| Driver Coupling Adapter     | 1 – 3/8 18 threads (inch screw)                                                                                  |  |
| Variable Installation Angle | Hor.: +15°, -15°; Ver.: +15°, -15° (when locally procured mounting bracket is used)                              |  |
| IP rating                   | IP65 for Drivers (When be installed to Horn) *                                                                   |  |
| Finish                      | Bell, Horn B and Adapter Y-Shaped : Aluminum, Grey, Powder coating<br>Mounting Braket : Stainless Steel, Natural |  |
| Dimensions                  | Ø500 X 846 (D) mm (Ø19.69" X 33.31")                                                                             |  |
| Weight                      | 5.7 kg (12.57 lb)                                                                                                |  |
| Accessories                 | BH Screw M5x15 SUS 3-SEM4 pcs, Rubber Gasket1 pcs                                                                |  |