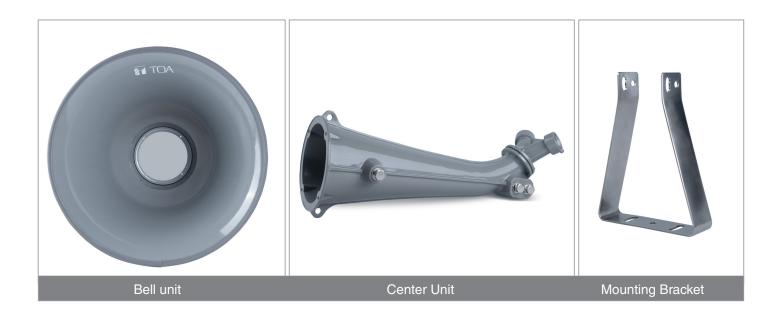

# **Z-DH502-AS**Straight Horn

## **Features**

- > Z-DH502-AS features a long horn which permits sounds to easily pass through and is ideal for providing public address information.
- > Z-DH502-AS is designed to be used in conjunction with 2 driver units.
- > Z-DH502-AS has an internal bird protector net to prevent insects and birds from getting into the unit

### Z-DH502-AS

| Specification               | Z-DH502-AS                                                                                                       |  |
|-----------------------------|------------------------------------------------------------------------------------------------------------------|--|
| Applicable Drivers          | ZH-662D (MD)                                                                                                     |  |
| Sound Pressure Level        | 110 dB (1 W, 1 m) (when operated with drivers)                                                                   |  |
| Frequency Response          | 200 Hz – 8 kHz (when the ZH-662D (MD) unit is used)                                                              |  |
| Driver Coupling Adapter     | 1 – 3/8 18 threads (inch screw)                                                                                  |  |
| Variable Installation Angle | Hor.: +15°, -15°; Ver.: +15°, -15° (when locally procured mounting bracket is used)                              |  |
| IP rating                   | IP65 for Drivers (When be installed to Horn) *                                                                   |  |
| Finish                      | Bell, Horn B and Adapter Y-Shaped : Aluminum, Grey, Powder coating<br>Mounting Braket : Stainless Steel, Natural |  |
| Dimensions                  | Ø500 X 846 (D) mm (Ø19.69" X 33.31")                                                                             |  |
| Weight                      | 5.7 kg (12.57 lb)                                                                                                |  |
| Accessories                 | BH Screw M5x15 SUS 3-SEM4 pcs, Rubber Gasket1 pcs                                                                |  |