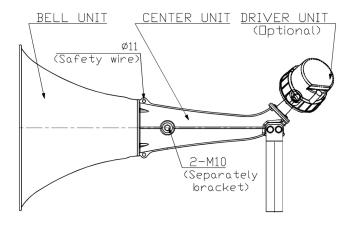

### Z-DH502-AS

| Specification               | Z-DH502-AS                                                                                                       |  |
|-----------------------------|------------------------------------------------------------------------------------------------------------------|--|
| Applicable Drivers          | ZH-662D (MD)                                                                                                     |  |
| Sound Pressure Level        | 110 dB (1 W, 1 m) (when operated with drivers)                                                                   |  |
| Frequency Response          | 200 Hz – 8 kHz (when the ZH-662D (MD) unit is used)                                                              |  |
| Driver Coupling Adapter     | 1 – 3/8 18 threads (inch screw)                                                                                  |  |
| Variable Installation Angle | Hor.: +15°, -15°; Ver.: +15°, -15° (when locally procured mounting bracket is used)                              |  |
| IP rating                   | IP65 for Drivers (When be installed to Horn) *                                                                   |  |
| Finish                      | Bell, Horn B and Adapter Y-Shaped : Aluminum, Grey, Powder coating<br>Mounting Braket : Stainless Steel, Natural |  |
| Dimensions                  | Ø500 X 846 (D) mm (Ø19.69" X 33.31")                                                                             |  |
| Weight                      | 5.7 kg (12.57 lb)                                                                                                |  |
| Accessories                 | BH Screw M5x15 SUS 3-SEM4 pcs, Rubber Gasket1 pcs                                                                |  |

# ZH-662D/MD-AS(Driver Unit)

| Specification               | ZH-662D-AS                                                                                                                                                                                                    | ZH-662MD-AS (with transformer)                |  |
|-----------------------------|---------------------------------------------------------------------------------------------------------------------------------------------------------------------------------------------------------------|-----------------------------------------------|--|
| Rated Input                 | 60W                                                                                                                                                                                                           |                                               |  |
| Rated impedance             | 16Ω                                                                                                                                                                                                           | 100V line: 170Ω (60W), 330Ω (30W), 670Ω (15W) |  |
| Output Sound Pressure Level | 110dB (1W,1m) (When operated with JIS C 5504 standard horn)                                                                                                                                                   |                                               |  |
| Frequency Response          | 150 - 8000Hz (When operated with JIS C 5504 standard horn)                                                                                                                                                    |                                               |  |
| IP Code                     | IP 65 (When a driver is operated with a horn)                                                                                                                                                                 |                                               |  |
| Horn Coupling               | 1 - 3/8" -18 threads (inch screw)                                                                                                                                                                             |                                               |  |
| Polarity                    | Hot: Black ; Com: White                                                                                                                                                                                       |                                               |  |
| Operating Temperature       | -20°C to +55°C (-4°F to +131°F) must be free from dew condensation                                                                                                                                            |                                               |  |
| Finish                      | Upper Cover: Aluminum, white, powder coating Unit case: HIPS, white Screw: Stainless Steel Speaker Cable: Polyvinyl chloride insulated cabtyre cable 6mm (0.24") in diameter, 450mm (17.72") in length, white |                                               |  |
| Dimensions                  | Ø139 X 108 (D) mm (Ø5.47" X 4.25")                                                                                                                                                                            | Ø139 X 151 (D) mm (Ø5.47" X 5.94")            |  |
| Weight                      | 2kg (4.41lb)                                                                                                                                                                                                  | 2.7kg (5.95lb)                                |  |