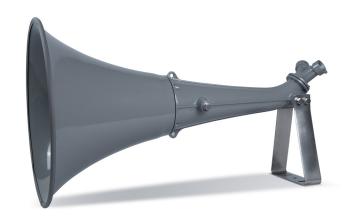

# **Z-DH502-AS**Straight Horn

## **Features**

- > Z-DH502-AS features a long horn which permits sounds to easily pass through and is ideal for providing public address information.
- > Z-DH502-AS is designed to be used in conjunction with 2 driver units.
- > Z-DH502-AS has an internal bird protector net to prevent insects and birds from getting into the unit