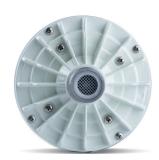

# ZH-662D/MD-AS(Driver Unit)

| Specification               | ZH-662D-AS                                                                                                                                                                                                    | ZH-662MD-AS (with transformer)                |  |
|-----------------------------|---------------------------------------------------------------------------------------------------------------------------------------------------------------------------------------------------------------|-----------------------------------------------|--|
| Rated Input                 | 60W                                                                                                                                                                                                           |                                               |  |
| Rated impedance             | 16Ω                                                                                                                                                                                                           | 100V line: 170Ω (60W), 330Ω (30W), 670Ω (15W) |  |
| Output Sound Pressure Level | 110dB (1W,1m) (When operated with JIS C 5504 standard horn)                                                                                                                                                   |                                               |  |
| Frequency Response          | 150 - 8000Hz (When operated with JIS C 5504 standard horn)                                                                                                                                                    |                                               |  |
| IP Code                     | IP 65 (When a driver is operated with a horn)                                                                                                                                                                 |                                               |  |
| Horn Coupling               | 1 - 3/8" -18 threads (inch screw)                                                                                                                                                                             |                                               |  |
| Polarity                    | Hot: Black ; Com: White                                                                                                                                                                                       |                                               |  |
| Operating Temperature       | -20°C to +55°C (-4°F to +131°F) must be free from dew condensation                                                                                                                                            |                                               |  |
| Finish                      | Upper Cover: Aluminum, white, powder coating Unit case: HIPS, white Screw: Stainless Steel Speaker Cable: Polyvinyl chloride insulated cabtyre cable 6mm (0.24") in diameter, 450mm (17.72") in length, white |                                               |  |
| Dimensions                  | Ø139 X 108 (D) mm (Ø5.47" X 4.25")                                                                                                                                                                            | Ø139 X 151 (D) mm (Ø5.47" X 5.94")            |  |
| Weight                      | 2kg (4.41lb)                                                                                                                                                                                                  | 2.7kg (5.95lb)                                |  |